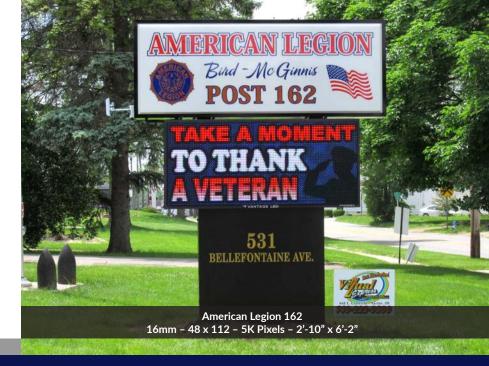

# SERVICE & SUPPORT YOUR COMMUNITY

An LED Sign is a One-Time Investment for On-Premise Targeted Advertising that represents & brands your organization with custom content that speaks to your community to promote events, notable holidays, and fundraisers to increase awareness, safety, and participation.

Change the LED display as often as you like anytime, anywhere, any device. Display & schedule dynamic messages to increase participation:

"Friday Night Fish Fry" "BBQ Fundraiser Sat 3pm" "Bingo Night!" "Charity Pancake Breakfast 8am" "Sunday Night Dance 7-10pm"

## COMMUNITY