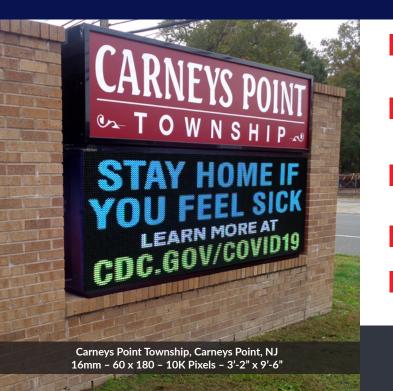

## **EMERGENCY & AMBER ALERTS**

Support the community by enabling automated alerts in SM Infinity™ including weather, public safety, and amber/silver alerts integrated directly with IPAWS, a federal system managed by FEMA.