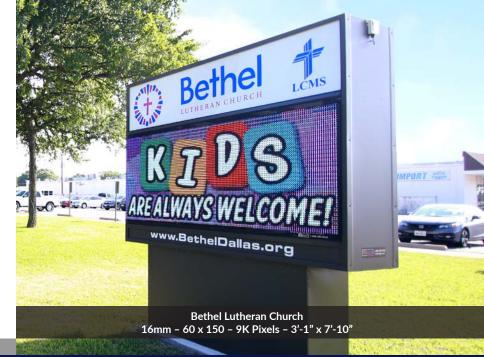

## SPEAK TO YOUR COMMUNITY

An LED Sign is a One-Time Investment for On-Premise Targeted Advertising that represents your church with custom message content that speaks to your community to share God's word, post services & events, help people in need, and grow your congregation.

**Change the LED display as often as you like anytime, anywhere, any device.** Display & schedule dynamic messages to increase participation:

"Everyone Welcome" "Fall Festival this Saturday" "Bible Study 7pm" "The Lord helps those who help others" "Food Drive Saturday 8-11am"