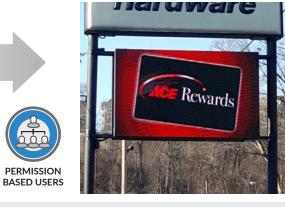

# ATTRACT ATTENTION AND INCREASE SALES

An LED Sign is a One-Time Investment for On-Premise Targeted Advertising that represents & brands your business with custom content that attracts attention within your community to promote WHO you are, WHAT you do, and HOW you do it better ...in real time to boost traffic & sales.

Change the LED display as often as you like anytime, anywhere, any device. Display & schedule dynamic messages to increase traffic:

"Get Rewards with Purchases!" "See our new inventory" "New Models every month!" "We Accept All Competitor's Coupons" "All Tools on Sale ... Buy One, Get One FREE"