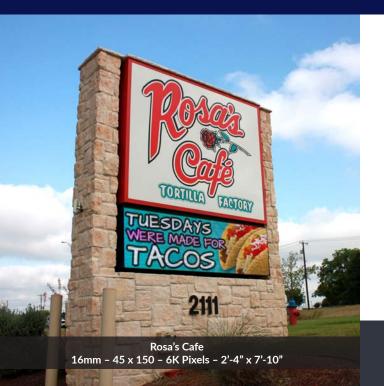

# ATTRACT ATTENTION AND INCREASE SALES

An LED Sign is a One-Time Investment for On-Premise Targeted Advertising that represents & brands your restaurant with custom content that attracts attention within your community to promote WHO you are, WHAT you do, and HOW you do it better ...in real time to boost traffic and sales.

Change the LED display as often as you like anytime, anywhere, any device. Display & schedule dynamic messages to increase traffic:

"Try Our New Steak & Shrimp Dinner" "Free Cheeseburger After 10 Visits!" "Free Coffee & Wifi Daily" "Fresh Home Cut Fries" "50% Off Drinks 3-5pm"



## RESTAURANT



### **7 YEAR COMPREHENSIVE PARTS & OPTIONAL LABOR WARRANTY**

All our components, communication devices, and up to 7 years optional on-site parts replacement are covered under warranty at no cost to you.

## **LIGHTNING & VANDALISM PROTECTION**

Our optional on-site parts replacement includes financial reimbursement towards the insurance deductible for Lightning or Vandalism damage to your sign.

## 1 YEAR PROFESSIONAL CUSTOM CONTENT SERVICE

Whether you're an owner, employee or volunteer, the designers at SM Infinity make it easy to get professional content created just for you. That's over \$15,000 worth of value, free of charge.

## **ULTRA LOW POWER**

70% less power than the leading manufacturer & protected against corrosion & oxidation.

### DISPLAY UPGRADABILITY

Easy to upgrade t