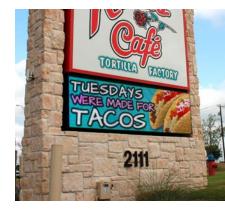

# ATTRACT ATTENTION AND INCREASE SALES

An LED Sign is a One-Time Investment for On-Premise Targeted Advertising that represents & brands your restaurant with custom content that attracts attention within your community to promote WHO you are, WHAT you do, and HOW you do it better ...in real time to boost traffic and sales.

Change the LED display as often as you like anytime, anywhere, any device. Display & schedule dynamic messages to increase traffic:

"Try Our New Steak & Shrimp Dinner" "Free Cheeseburger After 10 Visits!" "Free Coffee & Wifi Daily" "Fresh Home Cut Fries" "50% Off Drinks 3-5pm"