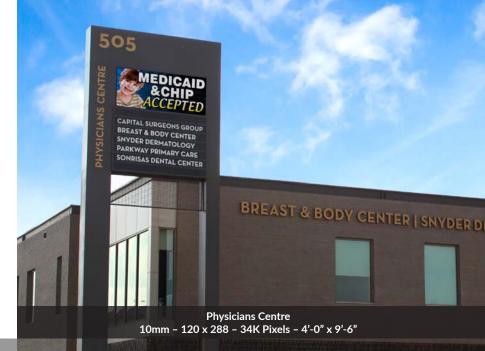

## SERVICE & SUPPORT YOUR COMMUNITY

An LED Sign is a One-Time Investment for On-Premise Targeted Advertising that represents & brands your organization with custom content that attracts attention within your community to promote your expertise, services, and specials to grow your clientele.

**Change the LED display as often as you like anytime, anywhere, any device.** Display & schedule dynamic messages to increase traffic:

"Get Your Flu Shot!" "Diabetic Screening" "\ "FREE Cholesterol Screenings Available" "E

"Visit Our Medical Clinic" "Emergency Wait 10 Min"