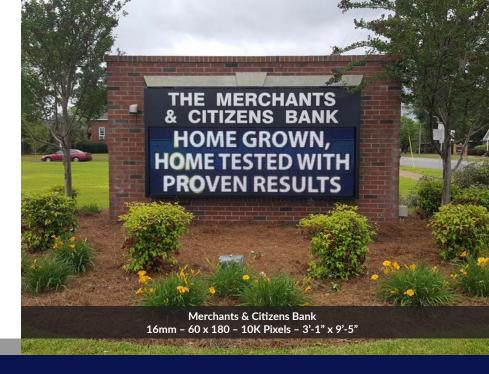

# SERVICE & SUPPORT YOUR COMMUNITY

An LED Sign is a One-Time Investment for On-Premise Targeted Advertising that represents & brands your institution with custom content that attracts attention within your community to promote your expertise, services, and specials to grow your clientele.

Change the LED display as often as you like anytime, anywhere, any device. Display & schedule dynamic messages to increase participation:

"Free Checking" "Low Mortgage Rates" "Free Gift with New Accounts" "Easy Online Banking" "Stuck in Traffic? Get \$100 for a New Account!"

## FINANCIAL INSTITUTION