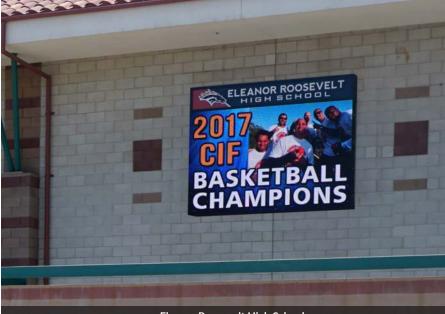

Southwest Christian

Eleanor Roosevelt High School 16mm – 120 x 195 – 23K Pixels – 6'-4" x 10'-3"