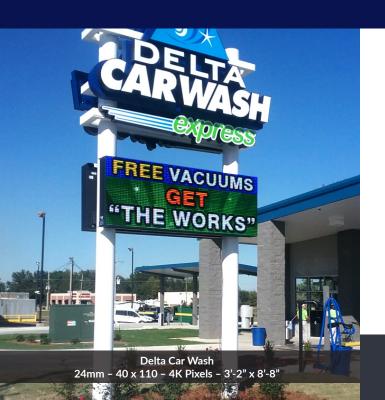

# OFFER VALUE AND ATTRACTIVE SERVICES

An LED Sign is a One-Time Investment for On-Premise Targeted Advertising that represents & brands your business with custom content that attracts attention within your community to promote your specials, peak times, and services ...in real time to boost traffic & sales.

Change the LED display as often as you like anytime, anywhere, any device. Display & schedule dynamic messages to increase traffic:

"Open Bays Now" "Free Coffee & Wifi" "From 9-11am, Get \$10 Off" "Free Car Wash After 10 Visits!" "We Accept Competitor's Coupons"



## **CAR WASH**



#### **7 YEAR COMPREHENSIVE PARTS & OPTIONAL LABOR WARRANTY**

All our components, communication devices, and up to 7 years optional on-site parts replacement are covered under warranty at no cost to you.

#### **LIGHTNING & VANDALISM PROTECTION**

Our optional on-site parts replacement includes financial reimbursement towards the insurance deductible for Lightning or Vandalism damage to your sign.

#### 1 YEAR PROFESSIONAL CUSTOM CONTENT SERVICE

Whether you're an owner, employee or volunteer, the designers at SM Infinity make it easy to get professional content created just for you. That's over \$15,000 worth of value, free of charge.

#### **ULTRA LOW POWER**

70% less power than the leading manufacturer & protected against corrosion & oxidation.

#### **DISPLAY UPGRADABILITY**

Easy