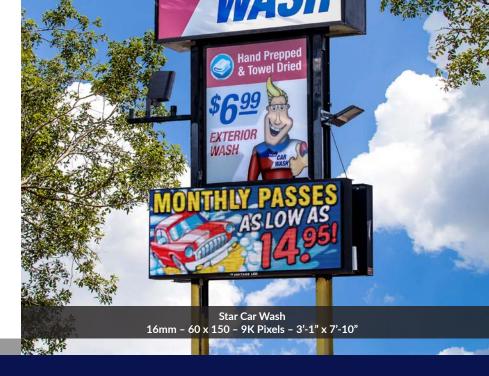

# OFFER VALUE AND ATTRACTIVE SERVICES

An LED Sign is a One-Time Investment for On-Premise Targeted Advertising that represents & brands your business with custom content that attracts attention within your community to promote your specials, peak times, and services ...in real time to boost traffic & sales.

Change the LED display as often as you like anytime, anywhere, any device. Display & schedule dynamic messages to increase traffic:

"Open Bays Now" "Free Coffee & Wifi" "From 9-11am, Get \$10 Off" "Free Car Wash After 10 Visits!" "We Accept Competitor's Coupons"



## **CAR WASH**



#### **7 YEAR COMPREHENSIVE PARTS & OPTIONAL LABOR WARRANTY**

All our components, communication devices, and up to 7 years optional on-site parts replacement are covered under warranty at no cost to you.

#### **LIGHTNING & VANDALISM PROTECTION**

Our optional on-site parts replacement includes financial reimbursement towards the insurance deductible for Lightning or Vandalism damage to your sign.

#### 1 YEAR PROFESSIONAL CUSTOM CONTENT SERVICE

Whether you're an owner, employee or volunteer, the designers at SM Infinity make it easy to get professional content created just for you. That's over \$15,000 worth of value, free of charge.

#### **ULTRA LOW POWER**

70% less power than the leading manufacturer & protected against corrosion & oxidation.

#### **DISPLAY UPG