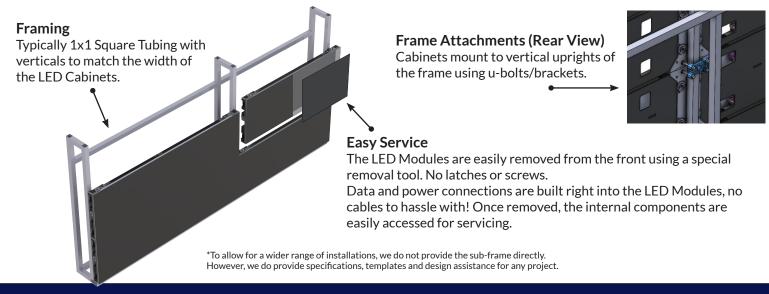

#### **INSTALLATION**

Our engineered cabinets easily install on any compatible sub-frame\* provided by the dealer, installer or third party. They simply lock to each other, and attach to the vertical supports of the sub-frame.