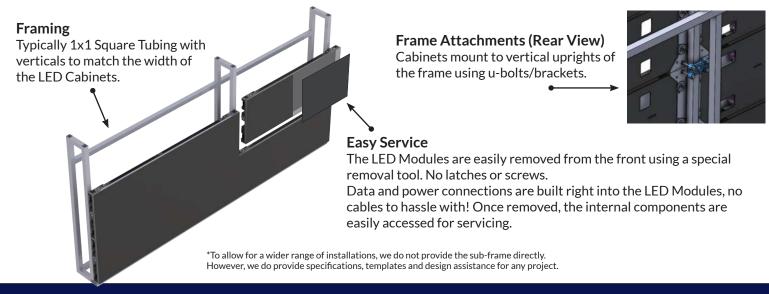

#### **INSTALLATION**

Our engineered cabinets easily install on any compatible sub-frame\* provided by the dealer, installer or third party.

They simply lock to each other, and attach to the vertical supports of the sub-frame.