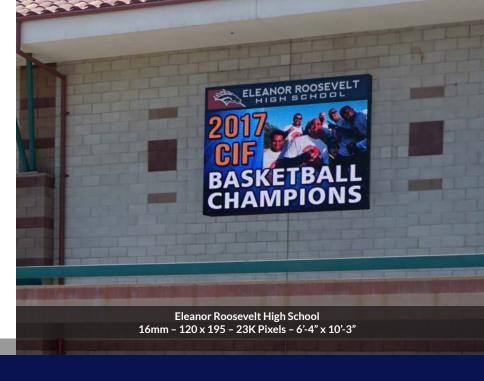

# CONNECT WITH YOUR COMMUNITY

An LED Sign is a One-Time Investment for On-Premise Targeted Advertising that represents & brands your school with custom content that speaks to your community to promote events, notices, and fundraisers to increase awareness, safety, and participation.

Change the LED display as often as you like anytime, anywhere, any device. Display & schedule dynamic messages to increase participation:

"BIG GAME Saturday" "Book Fair Tuesday" "Student of the Year, Sue Bell!" "PTA Fundraiser This Weekend" "Parent & Teacher Conference Tonight!"